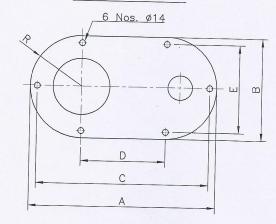

### SUPPORT PLATE

|   |   |   | IENSION |   |   |     |
|---|---|---|---------|---|---|-----|
| Α | В | С | D       | E | R | THK |
|   |   |   |         |   |   | 14  |

| MODEL | PUN | IP DIME | PUMP | PIT |         |       |
|-------|-----|---------|------|-----|---------|-------|
| NO.   | F   | G       | Н    | J   | SETTING | DEPTH |
|       |     |         |      |     |         |       |