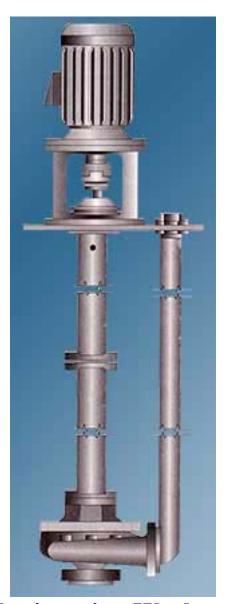

## VERTICAL SUBMERGED PUMP

#### **DESIGN FEATURES**

- Closed as well as semi open Impeller construction
- Simple mounting -no foundation Needed
- Self priming
- Axial Adjustment maintains performance
- Vapour proof construction

#### **CASING**

Volute type designed for high efficiency. Precision bored to provide locked Fits & permanent alignment with adapter. Jacketed construction can be offered to meet specific requirement.

#### **IMPELLER**

Closed Impeller to operate at high efficiency. Wiping vanes prevent settling of solids behind the impeller. Impeller is keyed on to the shaft for secure fastening, cannot loosen under reverse rotation. Semi open impeller with replaceable wear plate can be offered for liquid having clogging tendencies.

#### **COLUMN PIPE**

Column pipe has welded flanges machined for true parallelism

#### **INTERMEDIATE STEADY BEARING**

Precision machined lock fits for positive alignment in the column pipe and secured in the housing by locking. Available in C.I., CFT & GFT

#### SUPPORT PLATE

Mild Steel as as Standard if Desired, Cladding of competitive material can be given.

#### SHAFT

Of more than ample strength & rigidity with proper span between bearings to keep deflection & Vibration to minimum.

#### STUFFING BOX

It is given as a standard with DRY PIT construction upper Stuffing box can be given if vapour leakage is to prevented.