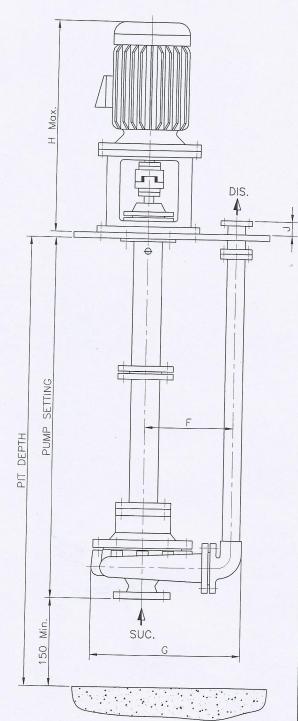

### SUPPORT PLATE

|   |   |   | IENSION |   |   |     |
|---|---|---|---------|---|---|-----|
| Α | В | С | D       | E | R | THK |
|   |   |   |         |   |   | 14  |

| MODEL | PUN | IP DIME | PUMP | PIT |         |       |
|-------|-----|---------|------|-----|---------|-------|
| NO.   | F   | G       | Н    | J   | SETTING | DEPTH |
|       |     |         |      |     |         |       |